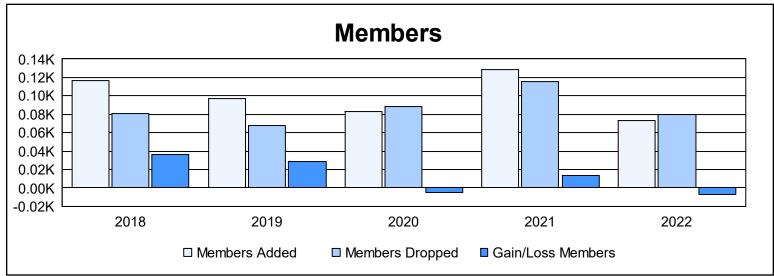

District 1 CN As of June 2022 Cumulative

| Year      | New<br>Clubs | Dropped<br>Clubs | Gain/<br>Loss<br>Clubs | New<br>Members | Charter<br>Members | Reinstate<br>Members | Transfer<br>Members | Total<br>Member<br>Added | Total<br>Members<br>Dropped | Gain/<br>Loss<br>Members |
|-----------|--------------|------------------|------------------------|----------------|--------------------|----------------------|---------------------|--------------------------|-----------------------------|--------------------------|
| 2017-2018 | 1            | 0                | 1                      | 74             | 37                 | 4                    | 2                   | 117                      | 81                          | 36                       |
| 2018-2019 | 0            | 0                | 0                      | 96             | 0                  | 1                    | 0                   | 97                       | 68                          | 29                       |
| 2019-2020 | 0            | 0                | 0                      | 68             | 0                  | 5                    | 10                  | 83                       | 88                          | -5                       |
| 2020-2021 | 1            | 1                | 0                      | 94             | 30                 | 5                    | 0                   | 129                      | 115                         | 14                       |
| 2021-2022 | 0            | 1                | -1                     | 66             | 2                  | 4                    | 1                   | 73                       | 80                          | -7                       |
| Average   | 0            | 0                | 0                      | 80             | 14                 | 4                    | 3                   | 100                      | 86                          | 13                       |