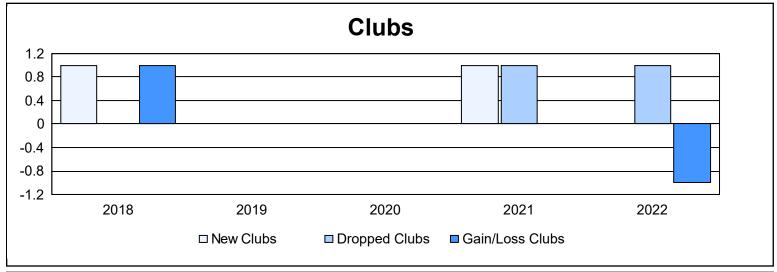

District 1 CN As of June 2022 Cumulative

| Year      | New<br>Clubs | Dropped<br>Clubs | Gain/<br>Loss<br>Clubs | New<br>Members | Charter<br>Members | Reinstate<br>Members | Transfer<br>Members | Total<br>Member<br>Added | Total<br>Members<br>Dropped | Gain/<br>Loss<br>Members |
|-----------|--------------|------------------|------------------------|----------------|--------------------|----------------------|---------------------|--------------------------|-----------------------------|--------------------------|
| 2017-2018 | 1            | 0                | 1                      | 74             | 37                 | 4                    | 2                   | 117                      | 81                          | 36                       |
| 2018-2019 | 0            | 0                | 0                      | 96             | 0                  | 1                    | 0                   | 97                       | 68                          | 29                       |
| 2019-2020 | 0            | 0                | 0                      | 68             | 0                  | 5                    | 10                  | 83                       | 88                          | -5                       |
| 2020-2021 | 1            | 1                | 0                      | 94             | 30                 | 5                    | 0                   | 129                      | 115                         | 14                       |
| 2021-2022 | 0            | 1                | -1                     | 66             | 2                  | 4                    | 1                   | 73                       | 80                          | -7                       |
| Average   | 0            | 0                | 0                      | 80             | 14                 | 4                    | 3                   | 100                      | 86                          | 13                       |